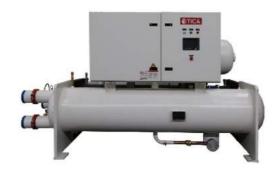

## **Water Cooled Modular Chiller (Cooling Only)**

Model: TWS-MCC4 (R410A)

Capacity:

For single module: 20-60RT

**Commercial Products** 