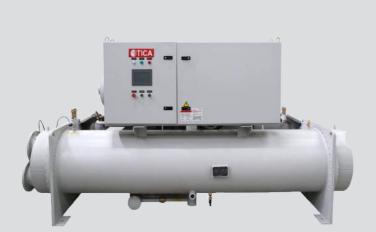

Water-cooled Centrifugal Chiller

Falling-film Centrifugal Chiller

Water-cooled Flooded Screw Chiller

Water Source Screw Heat Pump

Water Source Flooded Screw Chiller

Modular Water-cooled Chiller (Heat Pump)

### Air Cooled Screw Chiller (cooling only)

Model:TASD (R134a) Capaity: 100-405RT

## **Water Cooled Modular Chiller (Cooling Only)**

Model: TWS-MCC4 (R410A)

Capacity:

For single module: 20-60RT

**Commercial Products** 

# **Air Cooled Modular Chiller** (cooling only/Heat Pump)

Model: TCA-XH/XHR/HHE/HCA(R410A)

Capaity: 20 - 640RT

For modular units: 20-480RT

Capaity: 5/10HP

### Water Cooled Flooded Screw Chiller (Cooling Only)

Model: TWSF-DC1 (R134a) Capacity: 110 - 510RT

#### Water Cooled Centrifugal Chiller (Cooling Only)

Model: TWCF-ACA/ACK(R134a) Capaity: 300 - 1650RT