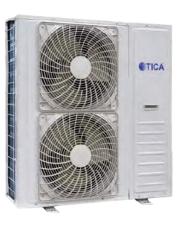

#### **TIMS-ODU**

TIMS-X

High efficiency; High reliability; Convenient application; Widely application range; AHU kit for option

Combination modules

8-12HP

14-16HP

18-22HP

TIMS-S Independent modules

8-12HP