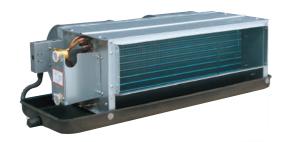

#### **AIR-SIDE**

Fan Coil Unit

Modular Air Handling Unit

Standard Air Handling Unit

DX Modular Air Handling Unit

Heat Recovery Air Handling Unit

**FAN COIL UNIT** 

WATER-COOLED SCREW CHILLER

#### **Ceiling Concealed FCU**

Model: TCR(12Pa / 30 Pa / 50 Pa)

Air Flow: 200 ~ 1,400 cfm

## Floor Standing FCU

Model: TC

Air Flow: 200 ~ 1,400 cfm

### **High Pressure Ceiling Concealed FCU**

Model: TFM(0~180 Pa)

Air Flow: 800 ~ 3,000 cfm

#### **Cassette FCU**

Model: TKM

Air Flow: 300 ~ 1,200 cfm