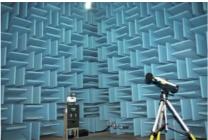

Acoustic test lab(Background noise 11.5dB) Air flow test facilities(AMEC standard)

Centralized storage system

Low/high temperature test room(-25~55°C) Performance test lab

(enthalpy-difference method)

Canteen