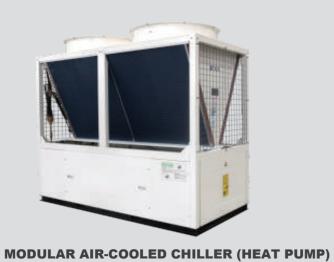

#### **Commercial Products**

Mini air-cooled chiller(Heat pump)

Modular air-cooled chiller(Heat pump)

Air-cooled ducted split type/cassette type air conditioner

Air Source Heat Pump Water Heater

Rooftop

Water source heat pump

# **Air Cooled Modular Chiller** (cooling only/Heat Pump)

Model: TCA-XH/XHR/HHE/HCA(R410A)

Capaity: 20 - 640RT

For modular units: 20-480RT

Capaity: 5/10HP