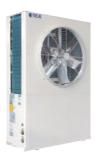

## Air Cooled Mini Chiller (cooling only/Heat Pump)

Model: TVCA-B/BR(R22/R407c)

Capaity: 3 - 15RT