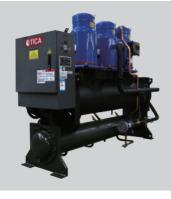

Water-cooled Centrifugal Chiller

Falling-film Centrifugal Chiller

Water-cooled Flooded Screw Chiller

Water Source Screw Heat Pump

Water Source Flooded Screw Chiller

Modular Water-cooled Chiller (Heat Pump)

### Water Cooled Flooded Screw Chiller (Cooling Only)

Model: TWSF-DC1 (R134a) Capacity: 110 - 510RT