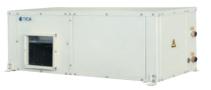

## **Water Cooled Modular Chiller (Cooling Only)**

Model: TWS-MCC4 (R410A)

Capacity:

For single module: 20-60RT

**Commercial Products** 

# **Air Cooled Modular Chiller** (cooling only/Heat Pump)

Model: TCA-XH/XHR/HHE/HCA(R410A)

Capaity: 20 - 640RT

For modular units: 20-480RT

Capaity: 5/10HP