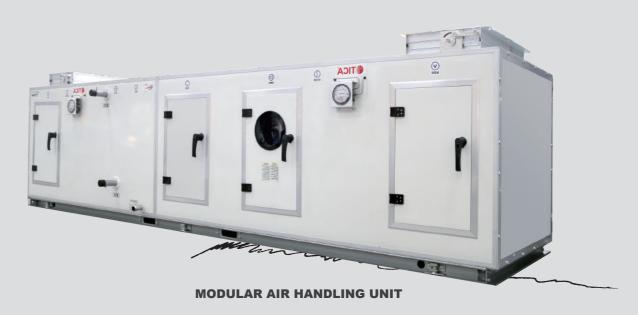

#### **AIR-SIDE**

Fan Coil Unit

Modular Air Handling Unit

Standard Air Handling Unit

DX Modular Air Handling Unit

Heat Recovery Air Handling Unit

**FAN COIL UNIT** 

WATER-COOLED SCREW CHILLER

### **DX Modular Air Handling Unit**

Refrigerant: R22/R410A

Model: TAC-X/TMC-X/TBC-X

Air Flow: 2500 ~ 37,500 cmh

### **Modular Air Handling Unit**

Model: TAC/TMC/TBC

Air Flow: 2,000 ~ 280,000 cmh