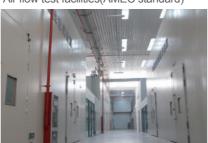

Acoustic test lab(Background noise 11.5dB) Air flow test facilities(AMEC standard)

Centralized storage system

Low/high temperature test room(-25~55°C) Performance test lab

(enthalpy-difference method)

Canteen