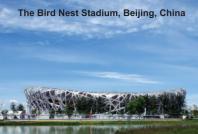

#### The Bird Nest Stadium, Beijing, China

**Total Capacity:** 8,790 kW **Air Flow:** 1,700,000 CMH