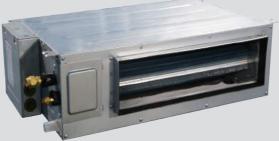

### **Standard Air Cooled Ducted Type AC**

Model:TSA50G(R),TSA75-250J(R) Cooling Capacity:12.1-79kW Heating Capacity:13.3-83kW

### Fresh Air Cooled Ducted Type AC

Model:TSA50G(R),TSA75-250J(R) Cooling Capacity:12.1-79kW Heating Capacity:13.3-83kW

### **Purifying Air Cooled Ducted Type AC**

Model:TSA50G(R),TSA75-250J(R) Cooling Capacity:12.1-79kW Heating Capacity:13.3-83kW

### Air Cooled Cabinet Type AC

TSA100-250J(R) Cooling Capacity:25.5-79kW Heating Capacity:28.5-83kW