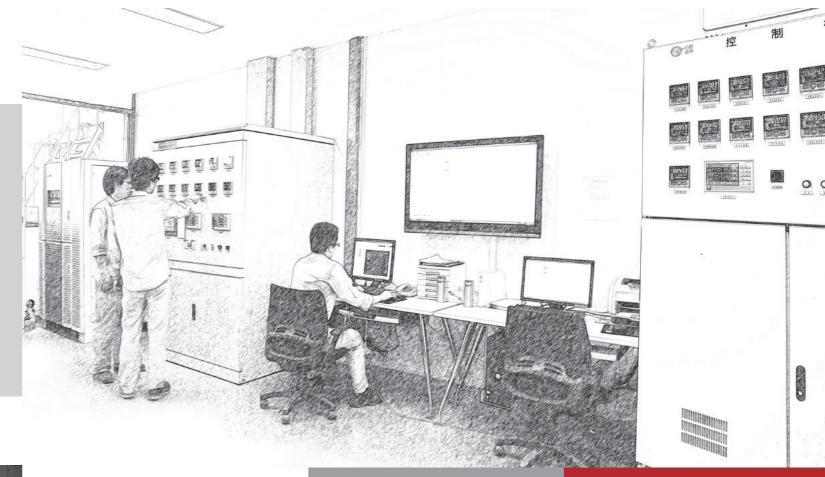

Spirit of employee

Air-side product assembly line

Unitary product assembly line

Leak detection systems (Helium)

Sheet-metal workshop (murata, Japan)

Automatic painting line (wagner, Germany)

mprovement plan